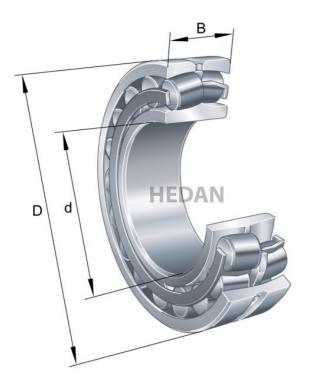

22332



## **Variants**

| Index                      | Attributes | Availability | Price                                                |
|----------------------------|------------|--------------|------------------------------------------------------|
| 22332-BE-XL                |            | Out of stock | Product prices will become visible after signing in. |
| 22332-BE-XL-<br>K          |            | Out of stock | Product prices will become visible after signing in. |
| 22332-BE-XL-<br>JPA-T41A   |            | Out of stock | Product prices will become visible after signing in. |
| 22332-BE-XL-<br>K-JPA-T41A |            | Out of stock | Product prices will become visible after signing in. |
| 22332-BE-XL-<br>C3         |            | Out of stock | Product prices will become vi