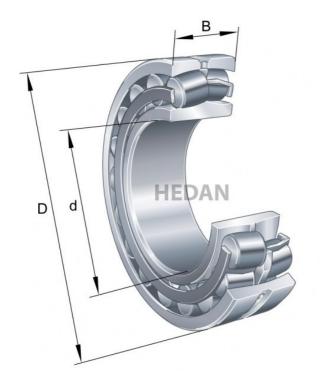

## Variants

|     | Index                  | Attributes | Availability | Price                                                |
|-----|------------------------|------------|--------------|------------------------------------------------------|
|     | 22330-E1-XL-<br>K-T41A |            | Out of stock | Product prices will become visible after signing in. |
|     | 22330-E1-XL-<br>C3     |            | Out of stock | Product prices will become visible after signing in. |
| Da  | 22330-E1A-<br>XL-M-C3  |            | Out of stock | Product prices will become visible after signing in. |
|     | 22330-E1-XL            |            | Low          | Product prices will become visible after signing in. |
|     | 22330-E1-XL-<br>T41A   |            | Out of stock | Product prices will become visible after signing in. |
| D d | 22330-E1A-<br>XL-M     |            | Out of stock | Product prices will become visible after signing in. |
|     | 22330-E1-XL-<br>K-C3   |            | Out of stock | Product prices will become visible after signing in. |
|     | 22330-E1-XL-<br>K      |            | Out of stock | Product prices will become visible after signing in. |