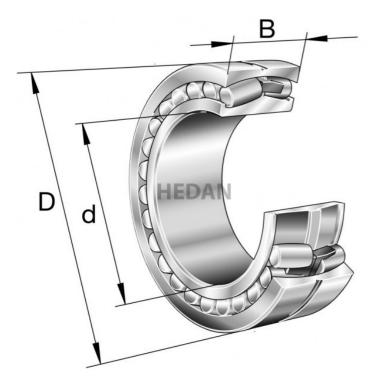

## **Variants**

|     | Index                  | Attributes | Availability | Price                                                |
|-----|------------------------|------------|--------------|------------------------------------------------------|
| D d | 22330-E1A-<br>XL-M     |            | Out of stock | Product prices will become visible after signing in. |
| D   | 22330-E1-XL-<br>C3     |            | Out of stock | Product prices will become visible after signing in. |
| D d | 22330-E1A-<br>XL-M-C3  |            | Out of stock | Product prices will become visible after signing in. |
|     | 22330-E1-XL            |            | Low          | Product prices will become visible after signing in. |
|     | 22330-E1-XL-<br>T41A   |            | Out of stock | Product prices will become visible after signing in. |
|     | 22330-E1-XL-<br>K-T41A |            | Out of stock | Product prices will become visible after signing in. |
|     | 22330-E1-XL-<br>K-C3   |            | Out of stock | Product prices will become visible after signing in. |
| D 4 | 22330-E1-XL-<br>K      |            | Out of stock | Product prices will become visible after signing in. |