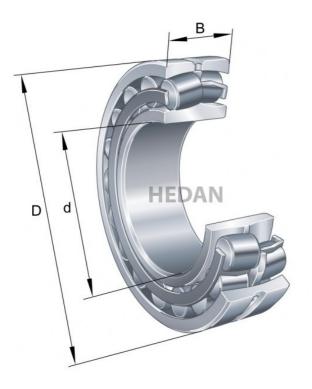

22336



## **Variants**

| Index                      | Attributes | Availability | Price                                                |
|----------------------------|------------|--------------|------------------------------------------------------|
| 22336-BE-XL                |            | Out of stock | Product prices will become visible after signing in. |
| 22336-BE-XL-<br>K          |            | Out of stock | Product prices will become visible after signing in. |
| 22336-BE-XL-<br>JPA-T41A   |            | Out of stock | Product prices will become visible after signing in. |
| 22336-BE-XL-<br>C3         |            | Out of stock | Product prices will become visible after signing in. |
| 22336-BE-XL-<br>K-C3       |            | Out of stock | Product prices will become vi