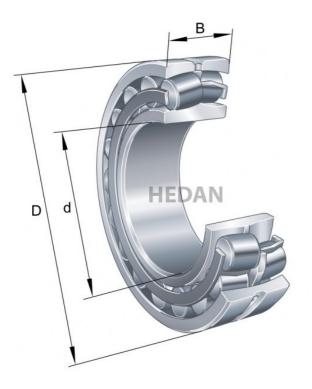

22336

## **Variants**

| Index                      | Attributes | Availability | Price                                                |
|----------------------------|------------|--------------|------------------------------------------------------|
| 22336-BE-XL-<br>C3         |            | Out of stock | Product prices will become visible after signing in. |
| 22336-BE-XL                |            | Out of stock | Product prices will become visible after signing in. |
| 22336-BE-XL-<br>K          |            | Out of stock | Product prices will become visible after signing in. |
| 22336-BE-XL-<br>JPA-T41A   |            | Out of stock | Product prices will become visible after signing in. |
| 22336-BE-XL-<br>K-C3       |            | Out of stock | Product prices will become visible after signing in. |
| 22336-BE-XL-<br>K-JPA-T41A |            | Out of stock | Product prices will become visible after signing in. |