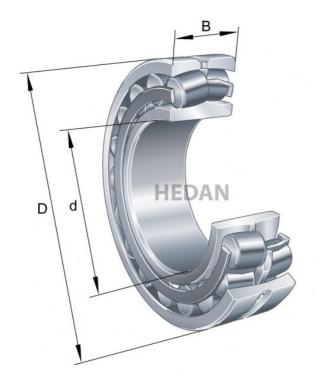

22336

## Variants

| Index                      | Attributes | Availability | Price                                                   |
|----------------------------|------------|--------------|---------------------------------------------------------|
| 22336-BE-XL-<br>K-C3       |            | Out of stock | Product prices will become visible after signing in.    |
| 22336-BE-XL                |            | Out of stock | Product prices will become<br>visible after signing in. |
| 22336-BE-XL-<br>K          |            | Out of stock | Product prices will become<br>visible after signing in. |
| 22336-BE-XL-<br>JPA-T41A   |            | Out of stock | Product prices will become visible after signing in.    |
| 22336-BE-XL-<br>C3         |            | Out of stock | Product prices will become<br>visible after signing in. |
| 22336-BE-XL-<br>K-JPA-T41A |            | Out of stock | Product prices will become<br>visible after signing in. |