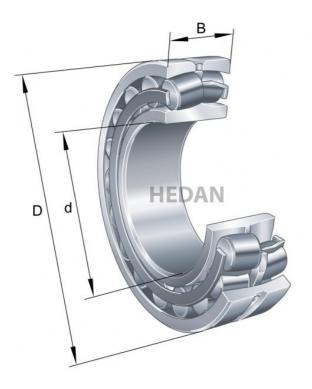

22332



## **Variants**

| Index                      | Attributes | Availability | Price                                                |
|----------------------------|------------|--------------|------------------------------------------------------|
| 22332-BE-XL-<br>JPA-T41A   |            | Out of stock | Product prices will become visible after signing in. |
| 22332-BE-XL-<br>K          |            | Out of stock | Product prices will become visible after signing in. |
| 22332-BE-XL-<br>K-JPA-T41A |            | Out of stock | Product prices will become visible after signing in. |
| 22332-BE-XL-<br>C3         |            | Out of stock | Product prices will become visible after signing in. |
| 22332-BE-XL                |            | Out of stock | Product prices will become vi