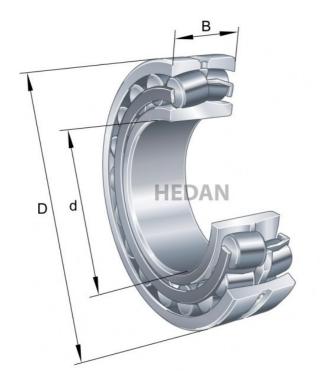

22336



## Variants

| Index                      | Attributes | Availability | Price                                                |
|----------------------------|------------|--------------|------------------------------------------------------|
| 22336-BE-XL-<br>K-JPA-T41A |            | Out of stock | Product prices will become visible after signing in. |
| <br>22336-BE-XL            |            | Out of stock | Product prices will become visible after signing in. |
| 22336-BE-XL-<br>K          |            | Out of stock | Product prices will become visible after signing in. |
| 22336-BE-XL-<br>JPA-T41A   |            | Out of stock | Product prices will become visible after signing in. |
| 22336-BE-XL-<br>C3         |            | Out of stock | Product prices will become visibl