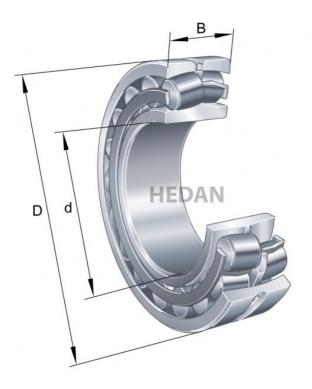

22332

## **Variants**

|     | Index                      | Attributes | Availability | Price                                                |
|-----|----------------------------|------------|--------------|------------------------------------------------------|
|     | 22332-BE-XL-<br>K-C3       |            | Out of stock | Product prices will become visible after signing in. |
| D a | 22332-BE-XL-<br>K          |            | Out of stock | Product prices will become visible after signing in. |
|     | 22332-BE-XL-<br>JPA-T41A   |            | Out of stock | Product prices will become visible after signing in. |
|     | 22332-BE-XL-<br>K-JPA-T41A |            | Out of stock | Product prices will become visible after signing in. |
|     | 22332-BE-XL-<br>C3         |            | Out of stock | Product prices will become visible after signing in. |
|     | 22332-BE-XL                |            | Out of stock | Product prices will become visible after signing in. |