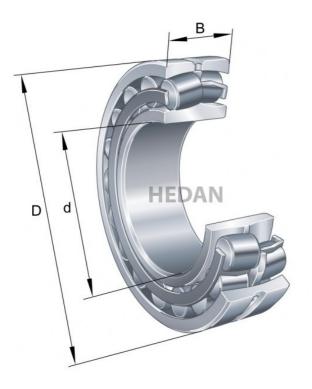

22336

## **Variants**

|      | Index                      | Attributes | Availability | Price                                                |
|------|----------------------------|------------|--------------|------------------------------------------------------|
|      | 22336-BE-XL-<br>K          |            | Out of stock | Product prices will become visible after signing in. |
| D a  | 22336-BE-XL                |            | Out of stock | Product prices will become visible after signing in. |
|      | 22336-BE-XL-<br>JPA-T41A   |            | Out of stock | Product prices will become visible after signing in. |
|      | 22336-BE-XL-<br>C3         |            | Out of stock | Product prices will become visible after signing in. |
| D of | 22336-BE-XL-<br>K-C3       |            | Out of stock | Product prices will become visible after signing in. |
|      | 22336-BE-XL-<br>K-JPA-T41A |            | Out of stock | Product prices will become visible after signing in. |