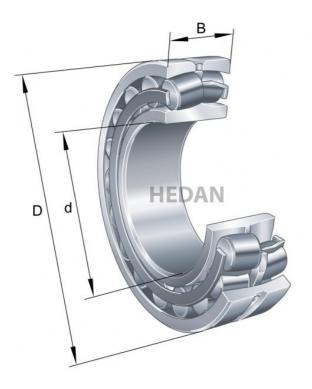

22332

## **Variants**

|      | Index                      | Attributes | Availability | Price                                                |
|------|----------------------------|------------|--------------|------------------------------------------------------|
|      | 22332-BE-XL-<br>K-JPA-T41A |            | Out of stock | Product prices will become visible after signing in. |
| D a  | 22332-BE-XL-<br>K          |            | Out of stock | Product prices will become visible after signing in. |
|      | 22332-BE-XL-<br>JPA-T41A   |            | Out of stock | Product prices will become visible after signing in. |
|      | 22332-BE-XL-<br>C3         |            | Out of stock | Product prices will become visible after signing in. |
| D of | 22332-BE-XL                |            | Out of stock | Product prices will become visible after signing in. |
|      | 22332-BE-XL-<br>K-C3       |            | Out of stock | Product prices will become visible after signing in. |