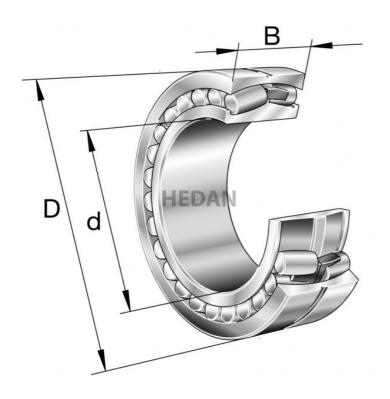

## Variants

|     | Index                   | Attributes | Availability | Price                                                   |
|-----|-------------------------|------------|--------------|---------------------------------------------------------|
| Da  | 23022-E1A-<br>XL-M      |            | Out of stock | Product prices will become visible after signing in.    |
| Da  | 23022-E1A-<br>XL-K-M-C3 |            | Out of stock | Product prices will become visible after signing in.    |
|     | 23022-E1-XL-<br>TVPB    |            | Out of stock | Product prices will become visible after signing in.    |
|     | 23022-E1-XL-<br>TVPB-C3 |            | Out of stock | Product prices will become visible after signing in.    |
| D d | 23022-E1A-<br>XL-M-C3   |            | Out of stock | Product prices will become<br>visible after signing in. |
| D   | 23022-E1A-<br>XL-K-M    |            | Out of stock | Product prices will become visible after signing in.    |