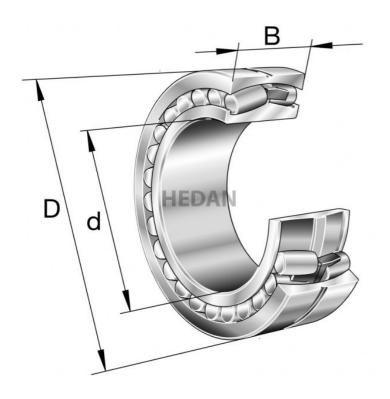

23022

## Variants

|       | Index                   | Attributes | Availability | Price                                                   |
|-------|-------------------------|------------|--------------|---------------------------------------------------------|
| Da    | 23022-E1A-<br>XL-M-C3   |            | Out of stock | Product prices will become<br>visible after signing in. |
| Da    | 23022-E1A-<br>XL-K-M-C3 |            | Out of stock | Product prices will become<br>visible after signing in. |
|       | 23022-E1-XL-<br>TVPB    |            | Out of stock | Product prices will become visible after signing in.    |
|       | 23022-E1-XL-<br>TVPB-C3 |            | Out of stock | Product prices will become visible after signing in.    |
| D a 1 | 23022-E1A-<br>XL-M      |            | Out of stock | Product prices will become<br>visible after signing in. |
| D d 1 | 23022-E1A-<br>XL-K-M    |            | Out of stock | Product prices will become visible after signing in.    |