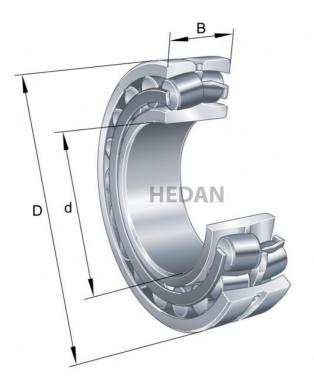

23022

## **Variants**

|     | Index                   | Attributes | Availability | Price                                                |
|-----|-------------------------|------------|--------------|------------------------------------------------------|
|     | 23022-E1-XL-<br>TVPB    |            | Out of stock | Product prices will become visible after signing in. |
| D d | 23022-E1A-<br>XL-K-M-C3 |            | Out of stock | Product prices will become visible after signing in. |
|     | 23022-E1-XL-<br>TVPB-C3 |            | Out of stock | Product prices will become visible after signing in. |
| D d | 23022-E1A-<br>XL-M-C3   |            | Out of stock | Product prices will become visible after signing in. |
| D d | 23022-E1A-<br>XL-M      |            | Out of stock | Product prices will become visible after signing in. |
| D d | 23022-E1A-<br>XL-K-M    |            | Out of stock | Product prices will become visible after signing in. |