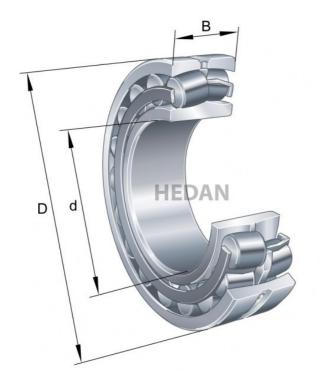

23022

## Variants

|       | Index                   | Attributes | Availability | Price                                                   |
|-------|-------------------------|------------|--------------|---------------------------------------------------------|
|       | 23022-E1-XL-<br>TVPB-C3 |            | Out of stock | Product prices will become visible after signing in.    |
| Da    | 23022-E1A-<br>XL-K-M-C3 |            | Out of stock | Product prices will become visible after signing in.    |
|       | 23022-E1-XL-<br>TVPB    |            | Out of stock | Product prices will become visible after signing in.    |
| Da    | 23022-E1A-<br>XL-M-C3   |            | Out of stock | Product prices will become visible after signing in.    |
| D d 1 | 23022-E1A-<br>XL-M      |            | Out of stock | Product prices will become<br>visible after signing in. |
| Da    | 23022-E1A-<br>XL-K-M    |            | Out of stock | Product prices will become visible after signing in.    |