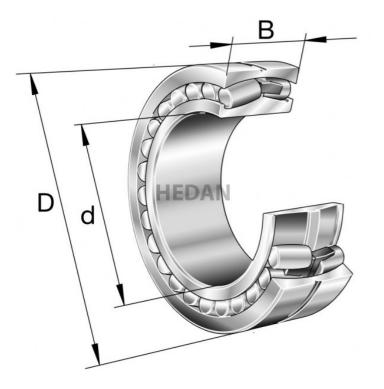

23024

## **Variants**

|     | Index                     | Attributes | Availability | Price                                                |
|-----|---------------------------|------------|--------------|------------------------------------------------------|
| D d | 23024-E1A-<br>XL-K-M      |            | Out of stock | Product prices will become visible after signing in. |
| D d | 23024-E1A-<br>XL-K-M-C3   |            | Out of stock | Product prices will become visible after signing in. |
|     | 23024-E1-XL-<br>K-TVPB-C3 |            | Out of stock | Product prices will become visible after signing in. |
| D d | 23024-E1A-<br>XL-M-C3     |            | Out of stock | Product prices will become visible after signing in. |
|     | 23024-E1-XL-<br>K-TVPB    |            | Out of stock | Product prices will become visible after signing in. |
|     | 23024-E1-XL-<br>TVPB-C3   |            | Out of stock | Product prices will become visible after signing in. |
|     | 23024-E1-XL-<br>TVPB      |            | Out of stock | Product prices will become visible after signing in. |
| D d | 23024-E1A-<br>XL-M        |            | Out of stock | Product prices will become visible after signing in. |