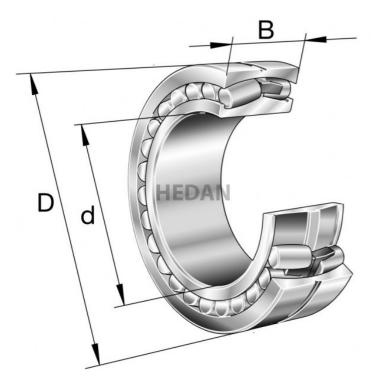

23024

## **Variants**

|     | Index                     | Attributes | Availability | Price                                                |
|-----|---------------------------|------------|--------------|------------------------------------------------------|
| D d | 23024-E1A-<br>XL-K-M-C3   |            | Out of stock | Product prices will become visible after signing in. |
| D d | 23024-E1A-<br>XL-K-M      |            | Out of stock | Product prices will become visible after signing in. |
|     | 23024-E1-XL-<br>K-TVPB-C3 |            | Out of stock | Product prices will become visible after signing in. |
| D d | 23024-E1A-<br>XL-M-C3     |            | Out of stock | Product prices will become visible after signing in. |
|     | 23024-E1-XL-<br>K-TVPB    |            | Out of stock | Product prices will become visible after signing in. |
|     | 23024-E1-XL-<br>TVPB-C3   |            | Out of stock | Product prices will become visible after signing in. |
|     | 23024-E1-XL-<br>TVPB      |            | Out of stock | Product prices will become visible after signing in. |
| D d | 23024-E1A-<br>XL-M        |            | Out of stock | Product prices will become visible after signing in. |