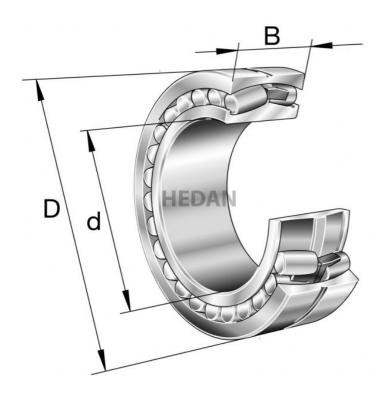

23024

## Variants

|        | Index                     | Attributes | Availability | Price                                                |
|--------|---------------------------|------------|--------------|------------------------------------------------------|
| Da     | 23024-E1A-<br>XL-M        |            | Out of stock | Product prices will become visible after signing in. |
| D d l  | 23024-E1A-<br>XL-K-M      |            | Out of stock | Product prices will become visible after signing in. |
| B      | 23024-E1A-<br>XL-K-M-C3   |            | Out of stock | Product prices will become visible after signing in. |
|        | 23024-E1-XL-<br>K-TVPB-C3 |            | Out of stock | Product prices will become visible after signing in. |
| Dallar | 23024-E1A-<br>XL-M-C3     |            | Out of stock | Product prices will become visible after signing in. |
|        | 23024-E1-XL-<br>K-TVPB    |            | Out of stock | Product prices will become visible after signing in. |
|        | 23024-E1-XL-<br>TVPB-C3   |            | Out of stock | Product prices will become visible after signing in. |
|        | 23024-E1-XL-<br>TVPB      |            | Out of stock | Product prices will become visible after signing in. |