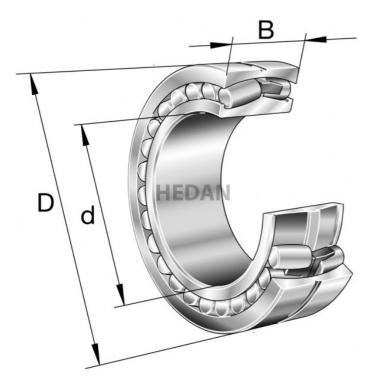

23024

## **Variants**

|     | Index                     | Attributes | Availability | Price                                                |
|-----|---------------------------|------------|--------------|------------------------------------------------------|
| D d | 23024-E1A-<br>XL-M-C3     |            | Out of stock | Product prices will become visible after signing in. |
| D d | 23024-E1A-<br>XL-K-M      |            | Out of stock | Product prices will become visible after signing in. |
| D d | 23024-E1A-<br>XL-K-M-C3   |            | Out of stock | Product prices will become visible after signing in. |
|     | 23024-E1-XL-<br>K-TVPB-C3 |            | Out of stock | Product prices will become visible after signing in. |
|     | 23024-E1-XL-<br>K-TVPB    |            | Out of stock | Product prices will become visible after signing in. |
|     | 23024-E1-XL-<br>TVPB-C3   |            | Out of stock | Product prices will become visible after signing in. |
|     | 23024-E1-XL-<br>TVPB      |            | Out of stock | Product prices will become visible after signing in. |
| D d | 23024-E1A-<br>XL-M        |            | Out of stock | Product prices will become visible after signing in. |