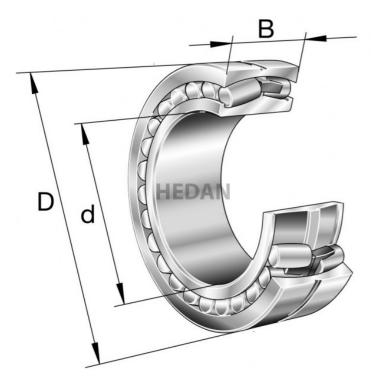

## **Variants**

|     | Index                   | Attributes | Availability | Price                                                |
|-----|-------------------------|------------|--------------|------------------------------------------------------|
| D d | 23026-E1A-<br>XL-M      |            | Out of stock | Product prices will become visible after signing in. |
| D d | 23026-E1A-<br>XL-M-C3   |            | Out of stock | Product prices will become visible after signing in. |
|     | 23026-E1-XL-<br>TVPB-C3 |            | Out of stock | Product prices will become visible after signing in. |
|     | 23026-E1-XL-<br>K-TVPB  |            | Out of stock | Product prices will become visible after signing in. |
| D d | 23026-E1A-<br>XL-K-M-C3 |            | Out of stock | Product prices will become visible after signing in. |
| D d | 23026-E1A-<br>XL-K-M    |            | Out of stock | Product prices will become visible after signing in. |
|     | 23026-E1-XL-<br>TVPB    |            | Out of stock | Product prices will become visible after signing in. |