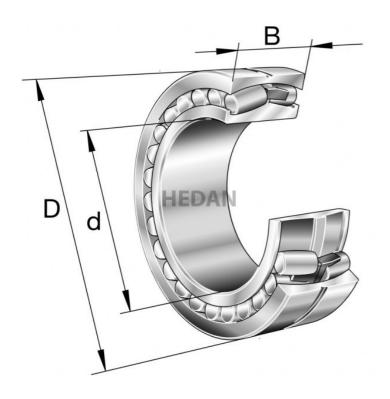

23026

## Variants

|       | Index                   | Attributes | Availability | Price                                                |
|-------|-------------------------|------------|--------------|------------------------------------------------------|
| D d   | 23026-E1A-<br>XL-K-M-C3 |            | Out of stock | Product prices will become visible after signing in. |
| D d 1 | 23026-E1A-<br>XL-M      |            | Out of stock | Product prices will become visible after signing in. |
| D d   | 23026-E1A-<br>XL-M-C3   |            | Out of stock | Product prices will become visible after signing in. |
|       | 23026-E1-XL-<br>TVPB-C3 |            | Out of stock | Product prices will become visible after signing in. |
|       | 23026-E1-XL-<br>K-TVPB  |            | Out of stock | Product prices will become visible after signing in. |
| Da    | 23026-E1A-<br>XL-K-M    |            | Out of stock | Product prices will become visible after signing in. |
|       | 23026-E1-XL-<br>TVPB    |            | Out of stock | Product prices will become visible after signing in. |