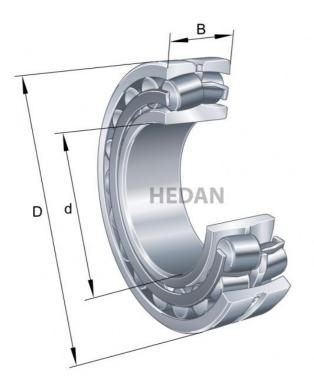

23026

## **Variants**

|     | Index                   | Attributes | Availability | Price                                                |
|-----|-------------------------|------------|--------------|------------------------------------------------------|
|     | 23026-E1-XL-<br>TVPB    |            | Out of stock | Product prices will become visible after signing in. |
| D d | 23026-E1A-<br>XL-M      |            | Out of stock | Product prices will become visible after signing in. |
| D d | 23026-E1A-<br>XL-M-C3   |            | Out of stock | Product prices will become visible after signing in. |
|     | 23026-E1-XL-<br>TVPB-C3 |            | Out of stock | Product prices will become visible after signing in. |
|     | 23026-E1-XL-<br>K-TVPB  |            | Out of stock | Product prices will become visible after signing in. |
| D d | 23026-E1A-<br>XL-K-M-C3 |            | Out of stock | Product prices will become visible after signing in. |
| D d | 23026-E1A-<br>XL-K-M    |            | Out of stock | Product prices will become visible after signing in. |