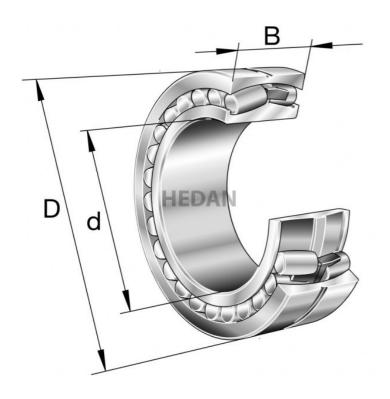

23028

## Variants

|    | Index                   | Attributes | Availability | Price                                                |
|----|-------------------------|------------|--------------|------------------------------------------------------|
| D  | 23028-E1A-<br>XL-M      |            | Out of stock | Product prices will become visible after signing in. |
|    | 23028-E1-XL-<br>TVPB    |            | Out of stock | Product prices will become visible after signing in. |
|    | 23028-E1-XL-<br>K-TVPB  |            | Out of stock | Product prices will become visible after signing in. |
| D  | 23028-E1A-<br>XL-K-M-C3 |            | Out of stock | Product prices will become visible after signing in. |
| D  | 23028-E1A-<br>XL-K-M    |            | Out of stock | Product prices will become visible after signing in. |
|    | 23028-E1-XL-<br>TVPB-C3 |            | Out of stock | Product prices will become visible after signing in. |
| Da | 23028-E1A-<br>XL-M-C3   |            | Out of stock | Product prices will become visible after signing in. |