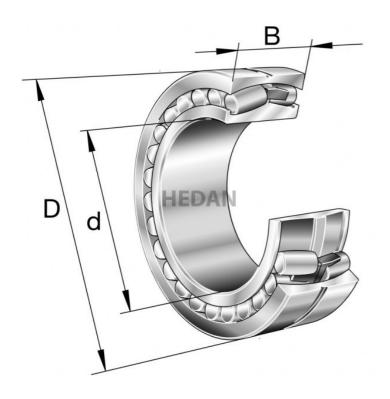

23028

## Variants

|             | Index                   | Attributes | Availability | Price                                                |
|-------------|-------------------------|------------|--------------|------------------------------------------------------|
| D a l com   | 23028-E1A-<br>XL-K-M    |            | Out of stock | Product prices will become visible after signing in. |
|             | 23028-E1-XL-<br>TVPB    |            | Out of stock | Product prices will become visible after signing in. |
|             | 23028-E1-XL-<br>K-TVPB  |            | Out of stock | Product prices will become visible after signing in. |
| D a 1 c a a | 23028-E1A-<br>XL-K-M-C3 |            | Out of stock | Product prices will become visible after signing in. |
|             | 23028-E1-XL-<br>TVPB-C3 |            | Out of stock | Product prices will become visible after signing in. |
| D d         | 23028-E1A-<br>XL-M-C3   |            | Out of stock | Product prices will become visible after signing in. |
| D a 1       | 23028-E1A-<br>XL-M      |            | Out of stock | Product prices will become visible after signing in. |