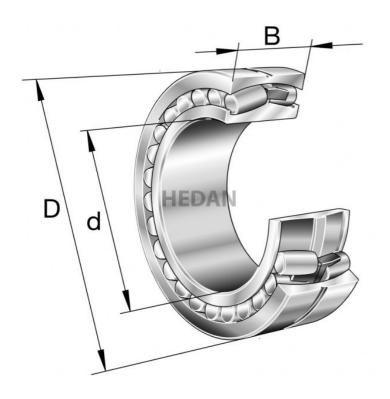

23028



## Variants

|             | Index                   | Attributes | Availability | Price                                                |
|-------------|-------------------------|------------|--------------|------------------------------------------------------|
| D a l com   | 23028-E1A-<br>XL-K-M-C3 |            | Out of stock | Product prices will become visible after signing in. |
|             | 23028-E1-XL-<br>TVPB    |            | Out of stock | Product prices will become visible after signing in. |
|             | 23028-E1-XL-<br>K-TVPB  |            | Out of stock | Product prices will become visible after signing in. |
| D a 1 c a a | 23028-E1A-<br>XL-K-M    |            | Out of stock | Product prices will become visible after signing in. |
|             | 23028-E1-X