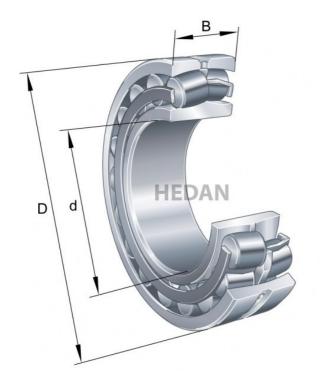

## Variants

|       | Index                   | Attributes | Availability | Price                                                |
|-------|-------------------------|------------|--------------|------------------------------------------------------|
|       | 23028-E1-XL-<br>K-TVPB  |            | Out of stock | Product prices will become visible after signing in. |
|       | 23028-E1-XL-<br>TVPB    |            | Out of stock | Product prices will become visible after signing in. |
| D d 1 | 23028-E1A-<br>XL-K-M-C3 |            | Out of stock | Product prices will become visible after signing in. |
| D d 1 | 23028-E1A-<br>XL-K-M    |            | Out of stock | Product prices will become visible after signing in. |
|       | 23028-E1-XL-<br>TVPB-C3 |            | Out of stock | Product prices will become visible after signing in. |
| Da    | 23028-E1A-<br>XL-M-C3   |            | Out of stock | Product prices will become visible after signing in. |
| D d   | 23028-E1A-<br>XL-M      |            | Out of stock | Product prices will become visible after signing in. |