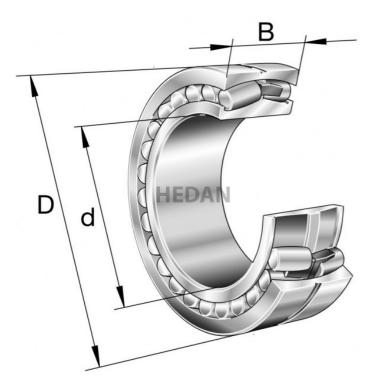

## **Variants**

|     | Index                     | Attributes | Availability | Price                                                |
|-----|---------------------------|------------|--------------|------------------------------------------------------|
| D d | 23032-E1A-<br>XL-M        |            | Out of stock | Product prices will become visible after signing in. |
|     | 23032-E1-XL-<br>K-TVPB-C3 |            | Out of stock | Product prices will become visible after signing in. |
|     | 23032-E1-XL-<br>K-TVPB    |            | Out of stock | Product prices will become visible after signing in. |
|     | 23032-E1-XL-<br>TVPB-C3   |            | Out of stock | Product prices will become visible after signing in. |
| Dd  | 23032-E1A-<br>XL-K-M      |            | Low          | Product prices will become visible after signing in. |
| D d | 23032-E1A-<br>XL-K-M-C3   |            | Out of stock | Product prices will become visible after signing in. |
| D d | 23032-E1A-<br>XL-M-C3     |            | Out of stock | Product prices will become visible after signing in. |
| D 4 | 23032-E1-XL-<br>TVPB      |            | Out of stock | Product prices will become visible after signing in. |