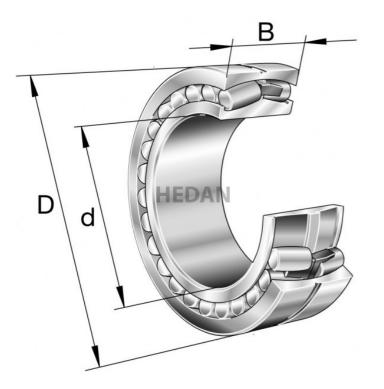

23032

## **Variants**

|     | Index                     | Attributes | Availability | Price                                                |
|-----|---------------------------|------------|--------------|------------------------------------------------------|
| D d | 23032-E1A-<br>XL-M-C3     |            | Out of stock | Product prices will become visible after signing in. |
| D a | 23032-E1-XL-<br>K-TVPB-C3 |            | Out of stock | Product prices will become visible after signing in. |
|     | 23032-E1-XL-<br>K-TVPB    |            | Out of stock | Product prices will become visible after signing in. |
|     | 23032-E1-XL-<br>TVPB-C3   |            | Out of stock | Product prices will become visible after signing in. |
| D d | 23032-E1A-<br>XL-K-M      |            | Low          | Product prices will become visible after signing in. |
| D d | 23032-E1A-<br>XL-K-M-C3   |            | Out of stock | Product prices will become visible after signing in. |
| D d | 23032-E1A-<br>XL-M        |            | Out of stock | Product prices will become visible after signing in. |
| D 4 | 23032-E1-XL-<br>TVPB      |            | Out of stock | Product prices will become visible after signing in. |