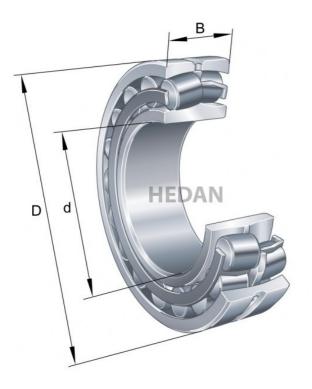

## **Variants**

|     | Index                     | Attributes | Availability | Price                                                |
|-----|---------------------------|------------|--------------|------------------------------------------------------|
|     | 23032-E1-XL-<br>K-TVPB    |            | Out of stock | Product prices will become visible after signing in. |
|     | 23032-E1-XL-<br>K-TVPB-C3 |            | Out of stock | Product prices will become visible after signing in. |
|     | 23032-E1-XL-<br>TVPB-C3   |            | Out of stock | Product prices will become visible after signing in. |
| D d | 23032-E1A-<br>XL-K-M      |            | Low          | Product prices will become visible after signing in. |
| D d | 23032-E1A-<br>XL-K-M-C3   |            | Out of stock | Product prices will become visible after signing in. |
| D d | 23032-E1A-<br>XL-M-C3     |            | Out of stock | Product prices will become visible after signing in. |
| D d | 23032-E1A-<br>XL-M        |            | Out of stock | Product prices will become visible after signing in. |
|     | 23032-E1-XL-<br>TVPB      |            | Out of stock | Product prices will become visible after signing in. |