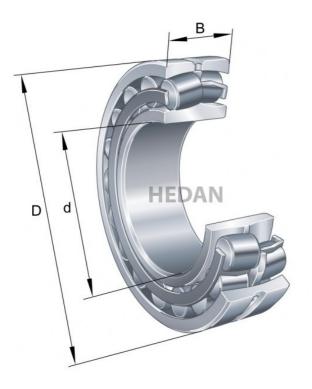

23032

## **Variants**

|     | Index                     | Attributes | Availability | Price                                                |
|-----|---------------------------|------------|--------------|------------------------------------------------------|
|     | 23032-E1-XL-<br>TVPB      |            | Out of stock | Product prices will become visible after signing in. |
|     | 23032-E1-XL-<br>K-TVPB-C3 |            | Out of stock | Product prices will become visible after signing in. |
|     | 23032-E1-XL-<br>K-TVPB    |            | Out of stock | Product prices will become visible after signing in. |
|     | 23032-E1-XL-<br>TVPB-C3   |            | Out of stock | Product prices will become visible after signing in. |
| Dd  | 23032-E1A-<br>XL-K-M      |            | Low          | Product prices will become visible after signing in. |
| D d | 23032-E1A-<br>XL-K-M-C3   |            | Out of stock | Product prices will become visible after signing in. |
| D d | 23032-E1A-<br>XL-M-C3     |            | Out of stock | Product prices will become visible after signing in. |
| D d | 23032-E1A-<br>XL-M        |            | Out of stock | Product prices will become visible after signing in. |