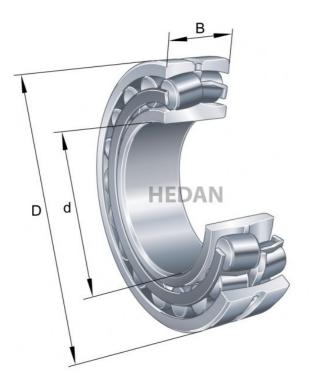

## **Variants**

|     | Index                     | Attributes | Availability | Price                                                |
|-----|---------------------------|------------|--------------|------------------------------------------------------|
|     | 23032-E1-XL-<br>TVPB-C3   |            | Out of stock | Product prices will become visible after signing in. |
| D   | 23032-E1-XL-<br>K-TVPB-C3 |            | Out of stock | Product prices will become visible after signing in. |
|     | 23032-E1-XL-<br>K-TVPB    |            | Out of stock | Product prices will become visible after signing in. |
| D d | 23032-E1A-<br>XL-K-M      |            | Low          | Product prices will become visible after signing in. |
| D d | 23032-E1A-<br>XL-K-M-C3   |            | Out of stock | Product prices will become visible after signing in. |
| D d | 23032-E1A-<br>XL-M-C3     |            | Out of stock | Product prices will become visible after signing in. |
| D d | 23032-E1A-<br>XL-M        |            | Out of stock | Product prices will become visible after signing in. |
|     | 23032-E1-XL-<br>TVPB      |            | Out of stock | Product prices will become visible after signing in. |