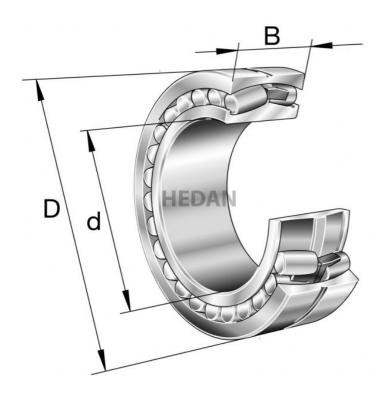

## Variants

|       | Index                     | Attributes | Availability | Price                                                |
|-------|---------------------------|------------|--------------|------------------------------------------------------|
| D d   | 23034-E1A-<br>XL-M        |            | Out of stock | Product prices will become visible after signing in. |
|       | 23034-E1-XL-<br>TVPB-C3   |            | Out of stock | Product prices will become visible after signing in. |
| D d 1 | 23034-E1A-<br>XL-K-M      |            | Out of stock | Product prices will become visible after signing in. |
|       | 23034-E1-XL-<br>TVPB      |            | Out of stock | Product prices will become visible after signing in. |
| Da    | 23034-E1A-<br>XL-M-C3     |            | Out of stock | Product prices will become visible after signing in. |
|       | 23034-E1-XL-<br>K-TVPB-C3 |            | Low          | Product prices will become visible after signing in. |
| D d   | 23034-E1A-<br>XL-K-M-C3   |            | Out of stock | Product prices will become visible after signing in. |
|       | 23034-E1-XL-<br>K-TVPB    |            | Out of stock | Product prices will become visible after signing in. |