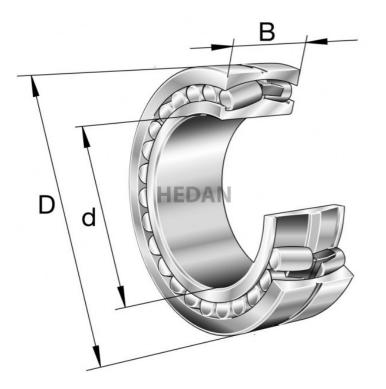

23034

## **Variants**

|     | Index                     | Attributes | Availability | Price                                                |
|-----|---------------------------|------------|--------------|------------------------------------------------------|
| D d | 23034-E1A-<br>XL-M-C3     |            | Out of stock | Product prices will become visible after signing in. |
|     | 23034-E1-XL-<br>TVPB-C3   |            | Out of stock | Product prices will become visible after signing in. |
| D d | 23034-E1A-<br>XL-M        |            | Out of stock | Product prices will become visible after signing in. |
| D d | 23034-E1A-<br>XL-K-M      |            | Out of stock | Product prices will become visible after signing in. |
|     | 23034-E1-XL-<br>TVPB      |            | Out of stock | Product prices will become visible after signing in. |
|     | 23034-E1-XL-<br>K-TVPB-C3 |            | Low          | Product prices will become visible after signing in. |
| D d | 23034-E1A-<br>XL-K-M-C3   |            | Out of stock | Product prices will become visible after signing in. |
| D 1 | 23034-E1-XL-<br>K-TVPB    |            | Out of stock | Product prices will become visible after signing in. |