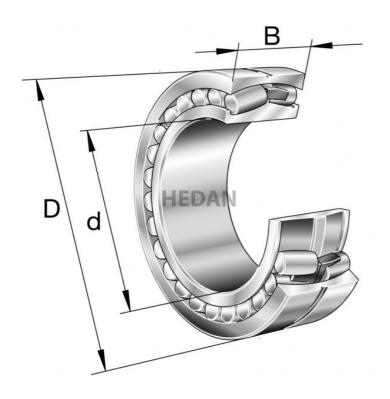

23034

## Variants

|       | Index                     | Attributes | Availability | Price                                                |
|-------|---------------------------|------------|--------------|------------------------------------------------------|
| D d   | 23034-E1A-<br>XL-K-M      |            | Out of stock | Product prices will become visible after signing in. |
|       | 23034-E1-XL-<br>TVPB-C3   |            | Out of stock | Product prices will become visible after signing in. |
| D d 1 | 23034-E1A-<br>XL-M        |            | Out of stock | Product prices will become visible after signing in. |
|       | 23034-E1-XL-<br>TVPB      |            | Out of stock | Product prices will become visible after signing in. |
| Da    | 23034-E1A-<br>XL-M-C3     |            | Out of stock | Product prices will become visible after signing in. |
|       | 23034-E1-XL-<br>K-TVPB-C3 |            | Low          | Product prices will become visible after signing in. |
| D d   | 23034-E1A-<br>XL-K-M-C3   |            | Out of stock | Product prices will become visible after signing in. |
|       | 23034-E1-XL-<br>K-TVPB    |            | Out of stock | Product prices will become visible after signing in. |