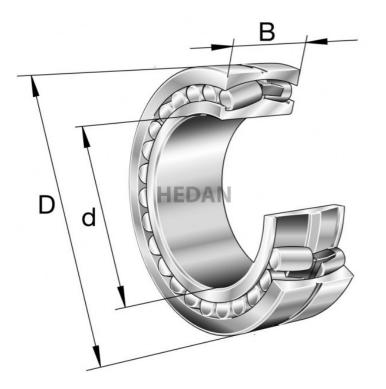

23034

## **Variants**

|     | Index                     | Attributes | Availability | Price                                                |
|-----|---------------------------|------------|--------------|------------------------------------------------------|
| D d | 23034-E1A-<br>XL-K-M-C3   |            | Out of stock | Product prices will become visible after signing in. |
|     | 23034-E1-XL-<br>TVPB-C3   |            | Out of stock | Product prices will become visible after signing in. |
| D d | 23034-E1A-<br>XL-M        |            | Out of stock | Product prices will become visible after signing in. |
| D d | 23034-E1A-<br>XL-K-M      |            | Out of stock | Product prices will become visible after signing in. |
|     | 23034-E1-XL-<br>TVPB      |            | Out of stock | Product prices will become visible after signing in. |
| D d | 23034-E1A-<br>XL-M-C3     |            | Out of stock | Product prices will become visible after signing in. |
|     | 23034-E1-XL-<br>K-TVPB-C3 |            | Low          | Product prices will become visible after signing in. |
| D 4 | 23034-E1-XL-<br>K-TVPB    |            | Out of stock | Product prices will become visible after signing in. |