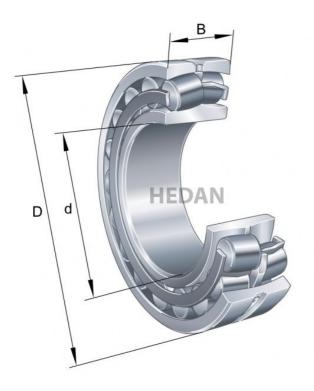

## **Variants**

|     | Index                     | Attributes | Availability | Price                                                |
|-----|---------------------------|------------|--------------|------------------------------------------------------|
|     | 23034-E1-XL-<br>K-TVPB    |            | Out of stock | Product prices will become visible after signing in. |
|     | 23034-E1-XL-<br>TVPB-C3   |            | Out of stock | Product prices will become visible after signing in. |
| D d | 23034-E1A-<br>XL-M        |            | Out of stock | Product prices will become visible after signing in. |
| D d | 23034-E1A-<br>XL-K-M      |            | Out of stock | Product prices will become visible after signing in. |
|     | 23034-E1-XL-<br>TVPB      |            | Out of stock | Product prices will become visible after signing in. |
| D d | 23034-E1A-<br>XL-M-C3     |            | Out of stock | Product prices will become visible after signing in. |
|     | 23034-E1-XL-<br>K-TVPB-C3 |            | Low          | Product prices will become visible after signing in. |
| D d | 23034-E1A-<br>XL-K-M-C3   |            | Out of stock | Product prices will become visible after signing in. |