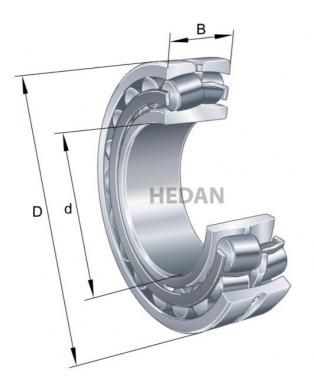

23034

## **Variants**

|     | Index                     | Attributes | Availability | Price                                                |
|-----|---------------------------|------------|--------------|------------------------------------------------------|
|     | 23034-E1-XL-<br>TVPB      |            | Out of stock | Product prices will become visible after signing in. |
|     | 23034-E1-XL-<br>TVPB-C3   |            | Out of stock | Product prices will become visible after signing in. |
| D d | 23034-E1A-<br>XL-M        |            | Out of stock | Product prices will become visible after signing in. |
| D d | 23034-E1A-<br>XL-K-M      |            | Out of stock | Product prices will become visible after signing in. |
| D d | 23034-E1A-<br>XL-M-C3     |            | Out of stock | Product prices will become visible after signing in. |
|     | 23034-E1-XL-<br>K-TVPB-C3 |            | Low          | Product prices will become visible after signing in. |
| D d | 23034-E1A-<br>XL-K-M-C3   |            | Out of stock | Product prices will become visible after signing in. |
| D 4 | 23034-E1-XL-<br>K-TVPB    |            | Out of stock | Product prices will become visible after signing in. |