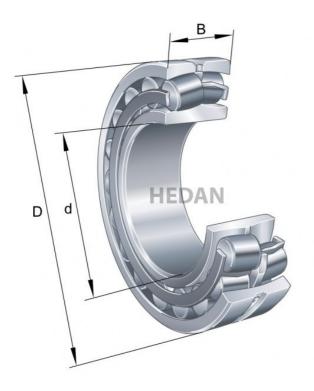

## **Variants**

|     | Index                     | Attributes | Availability | Price                                                |
|-----|---------------------------|------------|--------------|------------------------------------------------------|
|     | 23034-E1-XL-<br>K-TVPB-C3 |            | Low          | Product prices will become visible after signing in. |
|     | 23034-E1-XL-<br>TVPB-C3   |            | Out of stock | Product prices will become visible after signing in. |
| D d | 23034-E1A-<br>XL-M        |            | Out of stock | Product prices will become visible after signing in. |
| D d | 23034-E1A-<br>XL-K-M      |            | Out of stock | Product prices will become visible after signing in. |
|     | 23034-E1-XL-<br>TVPB      |            | Out of stock | Product prices will become visible after signing in. |
| D d | 23034-E1A-<br>XL-M-C3     |            | Out of stock | Product prices will become visible after signing in. |
| D d | 23034-E1A-<br>XL-K-M-C3   |            | Out of stock | Product prices will become visible after signing in. |
|     | 23034-E1-XL-<br>K-TVPB    |            | Out of stock | Product prices will become visible after signing in. |