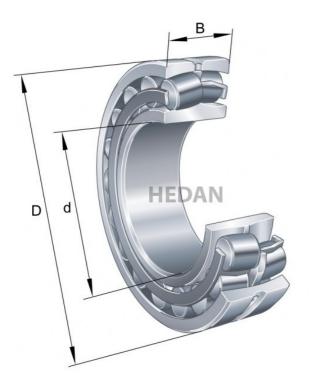

23032

## **Variants**

|     | Index                     | Attributes | Availability | Price                                                |
|-----|---------------------------|------------|--------------|------------------------------------------------------|
|     | 23032-E1-XL-<br>K-TVPB-C3 |            | Out of stock | Product prices will become visible after signing in. |
|     | 23032-E1-XL-<br>K-TVPB    |            | Out of stock | Product prices will become visible after signing in. |
|     | 23032-E1-XL-<br>TVPB-C3   |            | Out of stock | Product prices will become visible after signing in. |
| D d | 23032-E1A-<br>XL-K-M      |            | Low          | Product prices will become visible after signing in. |
| D d | 23032-E1A-<br>XL-K-M-C3   |            | Out of stock | Product prices will become visible after signing in. |
| D d | 23032-E1A-<br>XL-M-C3     |            | Out of stock | Product prices will become visible after signing in. |
| D d | 23032-E1A-<br>XL-M        |            | Out of stock | Product prices will become visible after signing in. |
|     | 23032-E1-XL-<br>TVPB      |            | Out of stock | Product prices will become visible after signing in. |