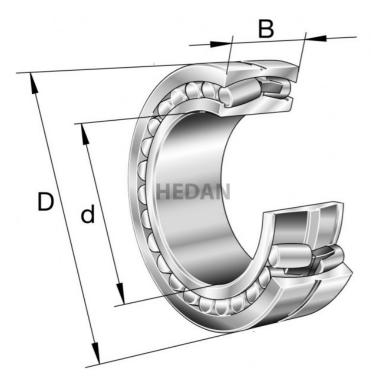

23038

## **Variants**

|     | Index                   | Attributes | Availability | Price                                                |
|-----|-------------------------|------------|--------------|------------------------------------------------------|
| D d | 23038-E1A-<br>XL-M      |            | Low          | Product prices will become visible after signing in. |
| D d | 23038-E1A-<br>XL-K-M    |            | Out of stock | Product prices will become visible after signing in. |
|     | 23038-E1-XL-<br>K-TVPB  |            | Out of stock | Product prices will become visible after signing in. |
| D d | 23038-E1A-<br>XL-K-M-C3 |            | Out of stock | Product prices will become visible after signing in. |
|     | 23038-E1-XL-<br>TVPB    |            | Out of stock | Product prices will become visible after signing in. |
| D d | 23038-E1A-<br>XL-M-C3   |            | Out of stock | Product prices will become visible after signing in. |