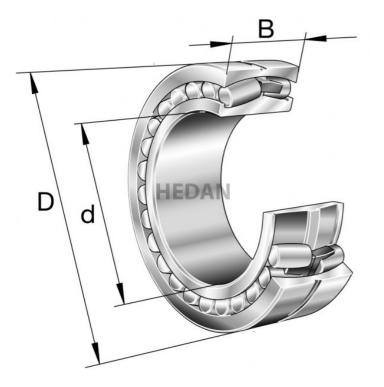

23038

## **Variants**

|     | Index                   | Attributes | Availability | Price                                                |
|-----|-------------------------|------------|--------------|------------------------------------------------------|
| D d | 23038-E1A-<br>XL-M-C3   |            | Out of stock | Product prices will become visible after signing in. |
| D d | 23038-E1A-<br>XL-K-M    |            | Out of stock | Product prices will become visible after signing in. |
|     | 23038-E1-XL-<br>K-TVPB  |            | Out of stock | Product prices will become visible after signing in. |
| D d | 23038-E1A-<br>XL-K-M-C3 |            | Out of stock | Product prices will become visible after signing in. |
| D d | 23038-E1A-<br>XL-M      |            | Low          | Product prices will become visible after signing in. |
|     | 23038-E1-XL-<br>TVPB    |            | Out of stock | Product prices will become visible after signing in. |