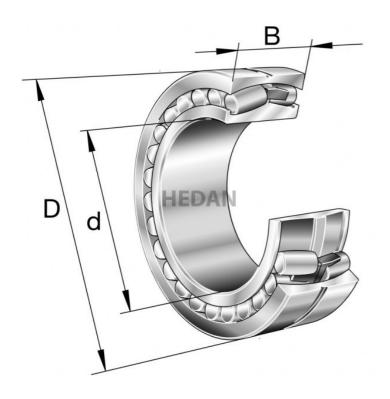

## Variants

|                                                                                                                                                                                                                                                                                                                                                                                                                                                                                                                                                                                                                                                                                                                                                                                                                                                                                                                                                                                                                                                                                                                                                                                                                                                                                                                                                                                                                                                                                                                                                                                                                                                                                                                                                                                                                                                                                                                                                                                                                                                                                                                                | Index                   | Attributes | Availability | Price                                                   |
|--------------------------------------------------------------------------------------------------------------------------------------------------------------------------------------------------------------------------------------------------------------------------------------------------------------------------------------------------------------------------------------------------------------------------------------------------------------------------------------------------------------------------------------------------------------------------------------------------------------------------------------------------------------------------------------------------------------------------------------------------------------------------------------------------------------------------------------------------------------------------------------------------------------------------------------------------------------------------------------------------------------------------------------------------------------------------------------------------------------------------------------------------------------------------------------------------------------------------------------------------------------------------------------------------------------------------------------------------------------------------------------------------------------------------------------------------------------------------------------------------------------------------------------------------------------------------------------------------------------------------------------------------------------------------------------------------------------------------------------------------------------------------------------------------------------------------------------------------------------------------------------------------------------------------------------------------------------------------------------------------------------------------------------------------------------------------------------------------------------------------------|-------------------------|------------|--------------|---------------------------------------------------------|
| Da                                                                                                                                                                                                                                                                                                                                                                                                                                                                                                                                                                                                                                                                                                                                                                                                                                                                                                                                                                                                                                                                                                                                                                                                                                                                                                                                                                                                                                                                                                                                                                                                                                                                                                                                                                                                                                                                                                                                                                                                                                                                                                                             | 23038-E1A-<br>XL-K-M    |            | Out of stock | Product prices will become<br>visible after signing in. |
|                                                                                                                                                                                                                                                                                                                                                                                                                                                                                                                                                                                                                                                                                                                                                                                                                                                                                                                                                                                                                                                                                                                                                                                                                                                                                                                                                                                                                                                                                                                                                                                                                                                                                                                                                                                                                                                                                                                                                                                                                                                                                                                                | 23038-E1-XL-<br>K-TVPB  |            | Out of stock | Product prices will become<br>visible after signing in. |
| B                                                                                                                                                                                                                                                                                                                                                                                                                                                                                                                                                                                                                                                                                                                                                                                                                                                                                                                                                                                                                                                                                                                                                                                                                                                                                                                                                                                                                                                                                                                                                                                                                                                                                                                                                                                                                                                                                                                                                                                                                                                                                                                              | 23038-E1A-<br>XL-K-M-C3 |            | Out of stock | Product prices will become visible after signing in.    |
| D d 1                                                                                                                                                                                                                                                                                                                                                                                                                                                                                                                                                                                                                                                                                                                                                                                                                                                                                                                                                                                                                                                                                                                                                                                                                                                                                                                                                                                                                                                                                                                                                                                                                                                                                                                                                                                                                                                                                                                                                                                                                                                                                                                          | 23038-E1A-<br>XL-M      |            | Low          | Product prices will become visible after signing in.    |
|                                                                                                                                                                                                                                                                                                                                                                                                                                                                                                                                                                                                                                                                                                                                                                                                                                                                                                                                                                                                                                                                                                                                                                                                                                                                                                                                                                                                                                                                                                                                                                                                                                                                                                                                                                                                                                                                                                                                                                                                                                                                                                                                | 23038-E1-XL-<br>TVPB    |            | Out of stock | Product prices will become<br>visible after signing in. |
| D a 1 Contraction of the second secon | 23038-E1A-<br>XL-M-C3   |            | Out of stock | Product prices will become visible after signing in.    |