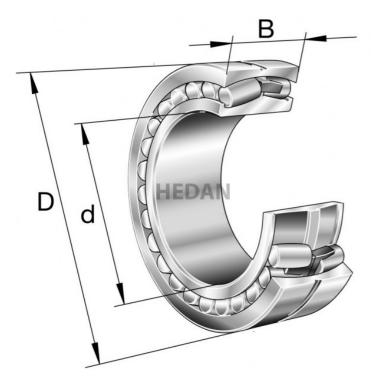

23038

## **Variants**

|     | Index                   | Attributes | Availability | Price                                                |
|-----|-------------------------|------------|--------------|------------------------------------------------------|
| D d | 23038-E1A-<br>XL-K-M-C3 |            | Out of stock | Product prices will become visible after signing in. |
| D d | 23038-E1A-<br>XL-K-M    |            | Out of stock | Product prices will become visible after signing in. |
|     | 23038-E1-XL-<br>K-TVPB  |            | Out of stock | Product prices will become visible after signing in. |
| D d | 23038-E1A-<br>XL-M      |            | Low          | Product prices will become visible after signing in. |
|     | 23038-E1-XL-<br>TVPB    |            | Out of stock | Product prices will become visible after signing in. |
| D d | 23038-E1A-<br>XL-M-C3   |            | Out of stock | Product prices will become visible after signing in. |