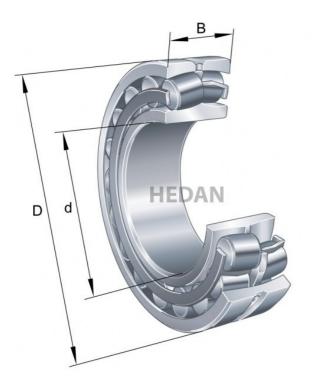

23038

## **Variants**

|     | Index                   | Attributes | Availability | Price                                                |
|-----|-------------------------|------------|--------------|------------------------------------------------------|
|     | 23038-E1-XL-<br>TVPB    |            | Out of stock | Product prices will become visible after signing in. |
| D   | 23038-E1A-<br>XL-K-M    |            | Out of stock | Product prices will become visible after signing in. |
|     | 23038-E1-XL-<br>K-TVPB  |            | Out of stock | Product prices will become visible after signing in. |
| D d | 23038-E1A-<br>XL-K-M-C3 |            | Out of stock | Product prices will become visible after signing in. |
| Dø  | 23038-E1A-<br>XL-M      |            | Low          | Product prices will become visible after signing in. |
| D d | 23038-E1A-<br>XL-M-C3   |            | Out of stock | Product prices will become visible after signing in. |