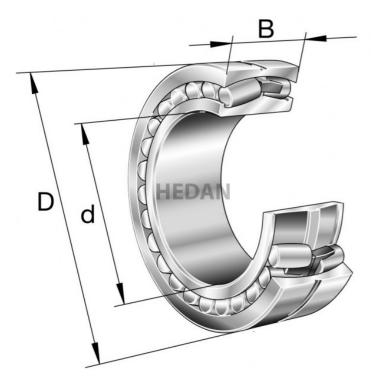

## **Variants**

|     | Index                     | Attributes | Availability | Price                                                |
|-----|---------------------------|------------|--------------|------------------------------------------------------|
| D d | 23120-E1A-<br>XL-M        |            | Out of stock | Product prices will become visible after signing in. |
|     | 23120-E1-XL-<br>K-TVPB-C3 |            | Out of stock | Product prices will become visible after signing in. |
| D d | 23120-E1A-<br>XL-K-M      |            | Out of stock | Product prices will become visible after signing in. |
|     | 23120-E1-XL-<br>TVPB      |            | Low          | Product prices will become visible after signing in. |
|     | 23120-E1-XL-<br>TVPB-C3   |            | Low          | Product prices will become visible after signing in. |
| D d | 23120-E1A-<br>XL-K-M-C3   |            | Out of stock | Product prices will become visible after signing in. |
| D d | 23120-E1A-<br>XL-M-C3     |            | Out of stock | Product prices will become visible after signing in. |
| D 4 | 23120-E1-XL-<br>K-TVPB    |            | Out of stock | Product prices will become visible after signing in. |