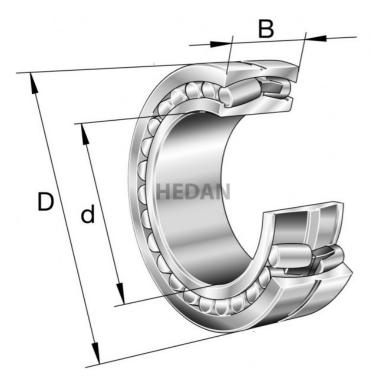

## **Variants**

|     | Index                     | Attributes | Availability | Price                                                |
|-----|---------------------------|------------|--------------|------------------------------------------------------|
| D d | 23120-E1A-<br>XL-M-C3     |            | Out of stock | Product prices will become visible after signing in. |
|     | 23120-E1-XL-<br>K-TVPB-C3 |            | Out of stock | Product prices will become visible after signing in. |
| D d | 23120-E1A-<br>XL-K-M      |            | Out of stock | Product prices will become visible after signing in. |
| D d | 23120-E1A-<br>XL-M        |            | Out of stock | Product prices will become visible after signing in. |
|     | 23120-E1-XL-<br>TVPB      |            | Low          | Product prices will become visible after signing in. |
|     | 23120-E1-XL-<br>TVPB-C3   |            | Low          | Product prices will become visible after signing in. |
| D d | 23120-E1A-<br>XL-K-M-C3   |            | Out of stock | Product prices will become visible after signing in. |
| D 4 | 23120-E1-XL-<br>K-TVPB    |            | Out of stock | Product prices will become visible after signing in. |