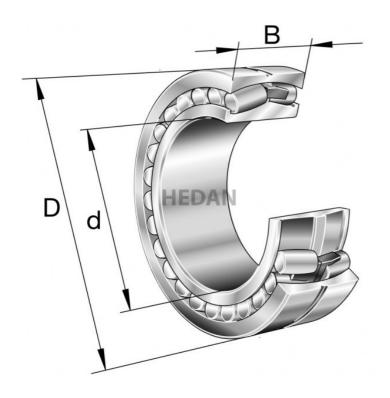

23120

## Variants

|             | Index                     | Attributes | Availability | Price                                                |
|-------------|---------------------------|------------|--------------|------------------------------------------------------|
| Da          | 23120-E1A-<br>XL-K-M      |            | Out of stock | Product prices will become visible after signing in. |
|             | 23120-E1-XL-<br>K-TVPB-C3 |            | Out of stock | Product prices will become visible after signing in. |
| D a 1 C a c | 23120-E1A-<br>XL-M        |            | Out of stock | Product prices will become visible after signing in. |
|             | 23120-E1-XL-<br>TVPB      |            | Low          | Product prices will become visible after signing in. |
|             | 23120-E1-XL-<br>TVPB-C3   |            | Low          | Product prices will become visible after signing in. |
| D d         | 23120-E1A-<br>XL-K-M-C3   |            | Out of stock | Product prices will become visible after signing in. |
| D d         | 23120-E1A-<br>XL-M-C3     |            | Out of stock | Product prices will become visible after signing in. |
|             | 23120-E1-XL-<br>K-TVPB    |            | Out of stock | Product prices will become visible after signing in. |