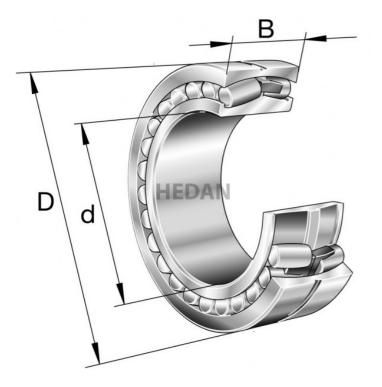

23120

## **Variants**

|     | Index                     | Attributes | Availability | Price                                                |
|-----|---------------------------|------------|--------------|------------------------------------------------------|
| D d | 23120-E1A-<br>XL-K-M-C3   |            | Out of stock | Product prices will become visible after signing in. |
|     | 23120-E1-XL-<br>K-TVPB-C3 |            | Out of stock | Product prices will become visible after signing in. |
| D d | 23120-E1A-<br>XL-K-M      |            | Out of stock | Product prices will become visible after signing in. |
| D d | 23120-E1A-<br>XL-M        |            | Out of stock | Product prices will become visible after signing in. |
|     | 23120-E1-XL-<br>TVPB      |            | Low          | Product prices will become visible after signing in. |
|     | 23120-E1-XL-<br>TVPB-C3   |            | Low          | Product prices will become visible after signing in. |
| D d | 23120-E1A-<br>XL-M-C3     |            | Out of stock | Product prices will become visible after signing in. |
| D 4 | 23120-E1-XL-<br>K-TVPB    |            | Out of stock | Product prices will become visible after signing in. |