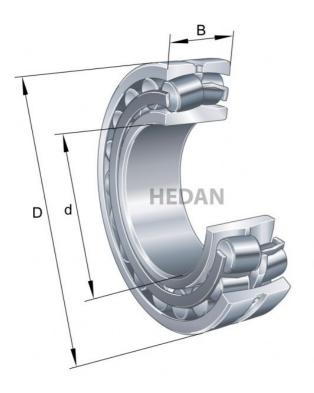

## **Variants**

|     | Index                     | Attributes | Availability | Price                                                |
|-----|---------------------------|------------|--------------|------------------------------------------------------|
| D   | 23120-E1-XL-<br>K-TVPB    |            | Out of stock | Product prices will become visible after signing in. |
| D   | 23120-E1-XL-<br>K-TVPB-C3 |            | Out of stock | Product prices will become visible after signing in. |
| D d | 23120-E1A-<br>XL-K-M      |            | Out of stock | Product prices will become visible after signing in. |
| D d | 23120-E1A-<br>XL-M        |            | Out of stock | Product prices will become visible after signing in. |
|     | 23120-E1-XL-<br>TVPB      |            | Low          | Product prices will become visible after signing in. |
|     | 23120-E1-XL-<br>TVPB-C3   |            | Low          | Product prices will become visible after signing in. |
| D d | 23120-E1A-<br>XL-K-M-C3   |            | Out of stock | Product prices will become visible after signing in. |
| D d | 23120-E1A-<br>XL-M-C3     |            | Out of stock | Product prices will become visible after signing in. |