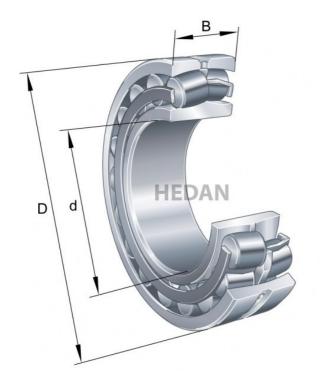

## Variants

|       | Index                     | Attributes | Availability | Price                                                |
|-------|---------------------------|------------|--------------|------------------------------------------------------|
|       | 23120-E1-XL-<br>K-TVPB-C3 |            | Out of stock | Product prices will become visible after signing in. |
| Da    | 23120-E1A-<br>XL-K-M      |            | Out of stock | Product prices will become visible after signing in. |
| D d 1 | 23120-E1A-<br>XL-M        |            | Out of stock | Product prices will become visible after signing in. |
|       | 23120-E1-XL-<br>TVPB      |            | Low          | Product prices will become visible after signing in. |
|       | 23120-E1-XL-<br>TVPB-C3   |            | Low          | Product prices will become visible after signing in. |
| D d   | 23120-E1A-<br>XL-K-M-C3   |            | Out of stock | Product prices will become visible after signing in. |
| D d   | 23120-E1A-<br>XL-M-C3     |            | Out of stock | Product prices will become visible after signing in. |
|       | 23120-E1-XL-<br>K-TVPB    |            | Out of stock | Product prices will become visible after signing in. |